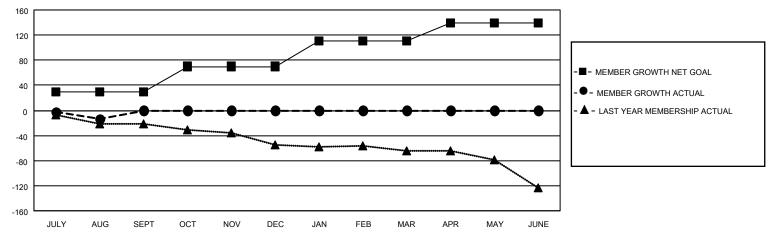

#### GOALS AND ACTUAL MEMBERS CUMULATIVE

| DROPPED CLUBS: 2 |    | 10 CLUBS OF 71 ADDED 1 OR MORE<br>NEW MEMBERS | GENDER DISTRIBUTION             |                              |     |
|------------------|----|-----------------------------------------------|---------------------------------|------------------------------|-----|
|                  |    |                                               | MALE<br>FEMALE                  | 926 (68.39%)<br>428 (31.61%) |     |
| DROPPED MEMBERS  |    |                                               | I LIVIALL                       | 420 (01.0170)                |     |
| DECEASED         | 4  | CLICK HERE FOR CUMULATIVE                     | TOTAL FAMILY UNIT MEMBERS       |                              | 198 |
| CLUB CANCELLED   | 0  | MEMBERSHIP DATA                               |                                 | 2 20/10/2                    | 100 |
| OTHER 26         |    |                                               | FAMILY MEMBERS PAYING HALF DUES |                              | 100 |
| TOTAL            | 30 |                                               |                                 |                              |     |